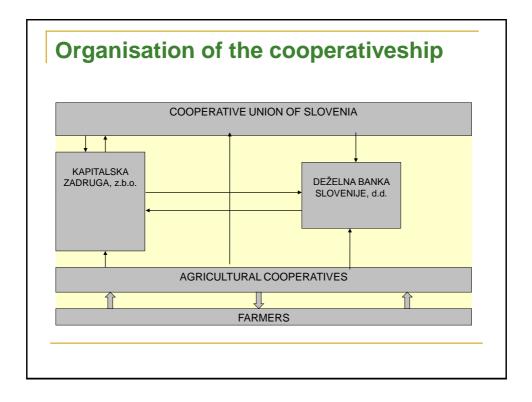

- Over 16.000 members
- Arround 3.000 employes
- Over 350 retail shops all over Slovenia
- An average cooperative has
  - B million € of income
  - <u>2,6 million € of capital</u>
  - <u>40 employes</u>
  - <u>213 members</u>



## Merchandise in 2009

|               | Cooperatives of CUS | Share (%) |
|---------------|---------------------|-----------|
| Beef (t)      | 22.000              | 93        |
| Pork (t)      | 5.800               | 19        |
| Milk (1000 l) | 395.000             | 79        |
| Wheat (t)     | 21.700              | 36        |

|                | Cooperatives of CUS | Share (%) |
|----------------|---------------------|-----------|
| Vinegrapes (t) | 20.700              | 82        |
| Peaches (t)    | 2.700               | 92        |
| Wood (m3)